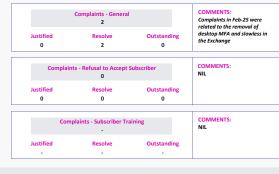

### PEXA COMPLAINT MANAGEMENT

COMPLAINTS - PEXA has the obligation to capture and track all inquiries and complaints that flow through to the company. All information will be used for continuous improvement and documentation for future references.