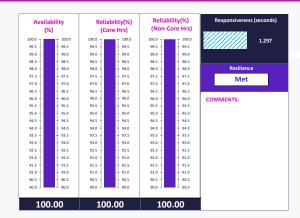

Saturday, 15 February 2025 21:00 - Saturday, 15 February 2025 23:59 AEDT

1 Scheduled Change - Without Downtime

Wednesday, 19 February 2025 21:00 - Wednesday, 19 February 2025 23:30 AEDT

AVAILABILITY - PEXA must be available to its Subscribers 24 hours per day, 7 days per week, 52 weeks per year, exclusive of Scheduled Maintenance
RELIABILITY - PEXA must be available during Service Availability Hours for:
(a) not less than 99.8% during Core Hours, and
(b) not less than 99% during Non-Core Hours

RESPONSIVENESS - Time taken by PEXA to respond to a user-initiated request RESILIENCE - PEXA must not be disrupted for the same root cause within six month period

SCHEDULED MAINTENANCE - All scheduled platform maintenance activity occurring outside Core Hours where PEXA has provided notice, including, but not limited to, system upgrades, implementation, functionality deployments, system upkeeps.