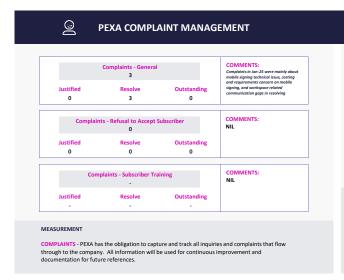

100.00

PEXA OPERATIONAL PERFORMANCE

## **103 SCHEDULED MAINTENANCE**

(1)

# AVAILABILITY - PEXA must be available to its Subscribers 24 hours per day, 7 days per week, 52 weeks per year, exclusive of Scheduled Maintenance RELIABILITY - PEXA must be available during Service Availability Hours for: (a) not less than 99.8% during Core Hours, and (b) not less than 99% during Non-Core Hours RESPONSIVENESS - Time taken by PEXA to respond to a user-initiated request RESILIENCE - PEXA must not be disrupted for the same root cause within six month period

302

SCHEDULED MAINTENANCE - All scheduled platform maintenance activity occurring outside Core Hours where PEXA has provided notice, including, but not limited to, system upgrades, implementation, functionality deployments, system upkeeps.



# COMMENTS

PEXA MANAGEMENT PERFORMANCE

DISASTER RESOLUTION - In a disaster recovery situation where PEXA's Business Continuity and Disaster Recovery Plan is invoked, PEXA must be restored to full Service Availability within 4 hours. Where a service disruption occurs in a non-disaster recovery situation, PEXA must be restored within where a service using pulpin occurs in a normalisate recovery studency, PEAR must be restored within 40 minutes. PROBLEM IDENTIFICATION - Root cause of each service disruption must be identified within agreed timeframe.