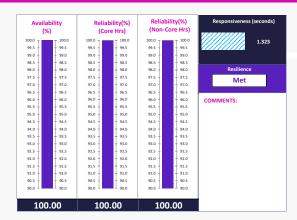

Friday, 13 December 2024 20:00 - Friday, 13 December 2024 21:00 AEDT

1 Scheduled Change - Without Downtime Monday, 23 December 2024 20:00 - Monday, 23 December 2024 21:00 AEDT

AVAILABILITY - PEXA must be available to its Subscribers 24 hours per day, 7 days per week, 52 weeks per year, exclusive of Scheduled Maintenance
RELIABILITY - PEXA must be available during Service Availability Hours for:
(a) not less than 99.8% during Core Hours, and
(b) not less than 99% during Non-Core Hours

RESPONSIVENESS - Time taken by PEXA to respond to a user-initiated request RESILIENCE - PEXA must not be disrupted for the same root cause within six month period

SCHEDULED MAINTENANCE - All scheduled platform maintenance activity occurring outside Core Hours where PEXA has provided notice, including, but not limited to, system upgrades, implementation, functionality deployments, system upkeeps.