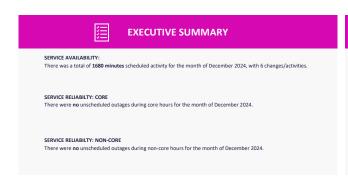

Friday, 13 December 2024 20:00 - Friday, 13 December 2024 21:00 AEDT

1 Scheduled Change - Without Downtime Monday, 23 December 2024 20:00 - Monday, 23 December 2024 21:00 AEDT

AVAILABILITY - PEXA must be available to its Subscribers 24 hours per day, 7 days per week, 52 weeks per year, exclusive of Scheduled Maintenance
RELIABILITY - PEXA must be available during Service Availability Hours for:
(a) not less than 99.8% during Core Hours, and
(b) not less than 99% during Non-Core Hours