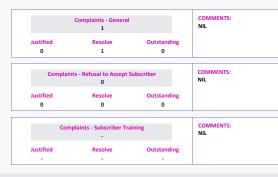

### PEXA COMPLAINT MANAGEMENT

COMPLAINTS - PEXA has the obligation to capture and track all inquiries and complaints that flow through to the company. All information will be used for continuous improvement and documentation for future references.