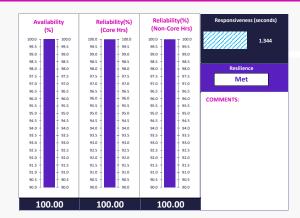

# **EXECUTIVE SUMMARY** SERVICE AVAILABILITY: There was a total of 3390 minutes scheduled activity for the month of October 2024, with 11 changes/activities SERVICE RELIABILTY: CORE There were no unscheduled outages during core hours for the month of October 2024. SERVICE RELIABILTY: NON-CORE There were no unscheduled outages during non-core hours for the month of October 2024.

Wednesday, 30 October 2024 20:00 - Wednesday, 30 October 2024 22:00 AED

AVAILABILITY - PEXA must be available to its Subscribers 24 hours per day, 7 days per week, 52 weeks per year, exclusive of Scheduled Maintenance
RELIABILITY - PEXA must be available during Service Availability Hours for:
(a) not less than 99:8% during Core Hours, and
(b) not less than 99% during Non-Core Hours

RESPONSIVENESS - Time taken by PEXA to respond to a user-initiated request RESILIENCE - PEXA must not be disrupted for the same root cause within six month period

SCHEDULED MAINTENANCE - All scheduled platform maintenance activity occurring outside Core Hours where PEXA has provided notice, including, but not limited to, system upgrades, implementation, functionality deployments, system upkeeps.