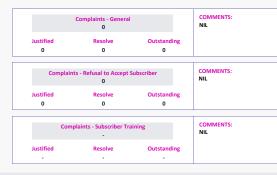

## PEXA COMPLAINT MANAGEMENT

COMPLAINTS - PEXA has the obligation to capture and track all inquiries and complaints that flow through to the company. All information will be used for continuous improvement and documentation for future references.