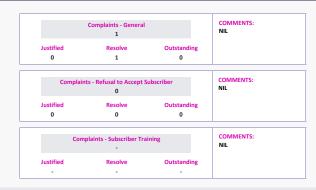

### MEASUREMENT

**COMPLAINTS** - PEXA has the obligation to capture and track all inquiries and complaints that flow through to the company. All information will be used for continuous improvement and documentation for future references.