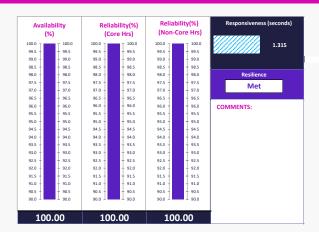

### SERVICE AVAILABILITY:

re was a total of 2579 minutes scheduled activity for the month of June 2024, with 9 changes/activities

### SERVICE RELIABILTY: CORE

re **no** unscheduled outages during core hours for the month of June 2024.

### SERVICE RELIABILTY: NON-CORE

ere **no** unscheduled outages during non-core hours for the month of June 2024

### MEASUREMENT

AVAILABILITY - PEXA must be available to its Subscribers 24 hours per day, 7 days per week, 52

weeks per year, exclusive of Scheduled Maintenance RELIABILITY - PEXA must be available during Service Availability Hours for:

(a) not less than 99.8% during Core Hours; and
(b) not less than 99.8% during Non-Core Hours
RESPONSIVENESS - Time taken by PEXA to respond to a user-initiated request
RESILIENCE - PEXA must not be disrupted for the same root cause within six month period