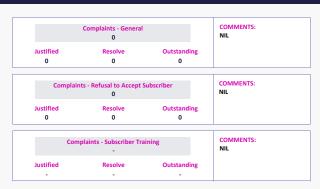

### PEXA COMPLAINT MANAGEMENT

#### MEASUREMENT

COMPLAINTS - PEXA has the obligation to capture and track all inquiries and complaints that flow through to the company. All information will be used for continuous improvement and documentation for future references.