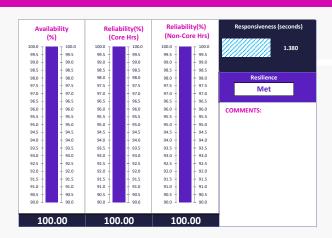

#### SERVICE AVAILABILITY:

There was a total of **3269 minutes** scheduled activity for the month of May 2024, with 10 changes/activities

#### SERVICE RELIABILTY: CORE

There were **no** unscheduled outages during core hours for the month of May 2024.

#### SERVICE RELIABILTY: NON-CORE

There were **no** unscheduled outages during non-core hours for the month of May 2024.

## MEASUREMENT

AVAILABILITY - PEXA must be available to its Subscribers 24 hours per day, 7 days per week, 52

AVAILABILITY - PEAA must be available to its Subscribers 24 nours per day, 7 da weeks per year, exclusive of Scheduled Maintenance

RELIABILITY - PEXA must be available during Service Availability Hours for:
(a) not less than 93% during Core Hours, and
(b) not less than 99% during Non-Core Hours

RESPONSIVENESS - Time taken by PEXA to respond to a user-initiated request

**RESILIENCE** - PEXA must not be disrupted for the same root cause within six month period